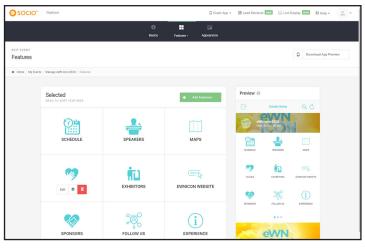

# **Event App Layout with Socio**

App: an application, especially as downloaded by a user to a mobile device.