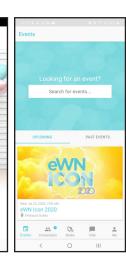

# **Event App Layout with Socio**

App: an application, especially as downloaded by a user to a mobile device.