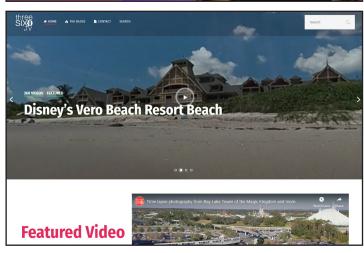

### **Web Design**

web site: a location connected to the Internet that maintains one or more pages on the World Wide Web.

eklundselevator.speegledesign.com

threesixd.tv