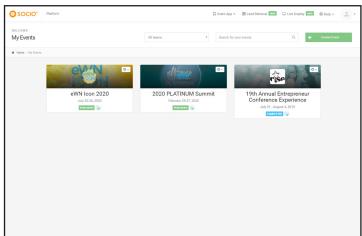

# **Event App Layout with Socio**

App: an application, especially as downloaded by a user to a mobile device.