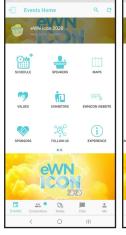

# **Event App Layout with Socio**

App: an application, especially as downloaded by a user to a mobile device.