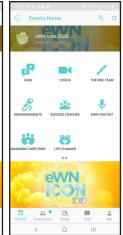

# **Event App Layout with Socio**

App: an application, especially as downloaded by a user to a mobile device.